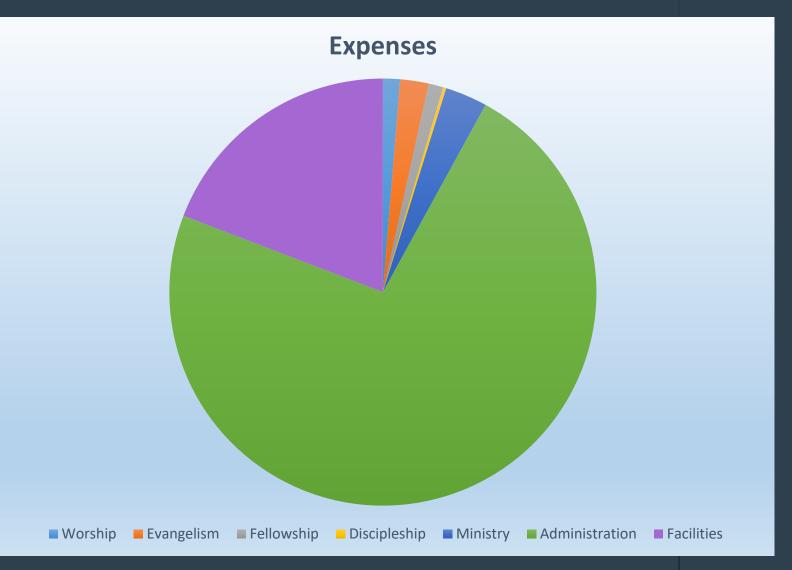

### EXPENSES

2022

2023

Worship

\$6,050

\$5,320

**EVANGELISM** 

\$1,150

\$8,916

WEB SERVICES

**FELLOWSHIP** 

\$6,175

\$4,550

**DISCIPLESHIP** 

\$500

\$1,000

SUNDAY SCHOOL

MINISTRY

\$7,750

\$13,150

YOUTH PROGRAMS

#### EXPENSES

2022 \$253,926 \$300,388

2023

#### ADMINISTRATION

- 5% RAISE FOR STAFF
- PROVIDE MARKET RATE HONORARIUMS
- ADDITIONAL AUDIO-VISUAL STAFF TO SUPPORT ONLINE MINISTRY NEEDS
- Bus Driver and Operation
- AUDIT/REFINE FINANCIAL INFRASTRUCTURE

## EXPENSES

2022 \$70,900

2023 \$79,100

#### FACILITIES MAINTENANCE & UPKEEP

PROPERTY MAINTENANCE
BUS OPERATION
CUSTODIAN & SEXTON

| INCOME       |           |  |
|--------------|-----------|--|
| TOTAL INCOME | \$413,624 |  |

| EXPENSES       |           |  |
|----------------|-----------|--|
| WORSHIP        | \$5,320   |  |
| EVANGELISM     | \$8,916   |  |
| FELLOWSHIP     | \$4,550   |  |
| DISCIPLESHIP   | \$1,000   |  |
| MINISTRY       | \$13,150  |  |
| ADMINISTRATION | \$300,388 |  |
| FACILITIES     | \$79,100  |  |
| TOTAL EXPENSES | \$413,124 |  |