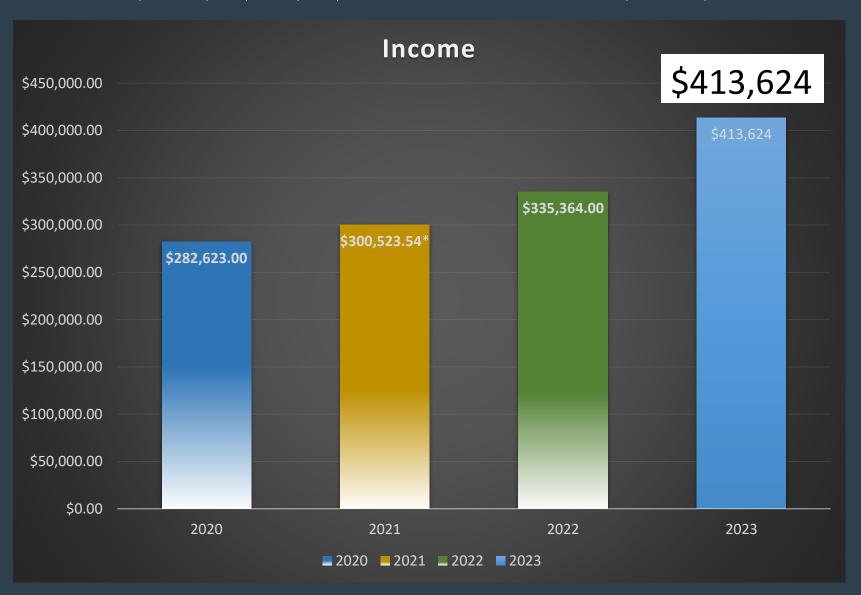

## INCOME

THROUGH OUR TITHES, TALENTS AND TIME WE IMAGINE A NEW SEASON OF MINISTRY.

OUR SUPPORT IS THE BASIS OF ALL THE CHURCH DOES AS COLLECTIVELY TO IMAGINE.

#### Proposed 2023 Budgeted Income